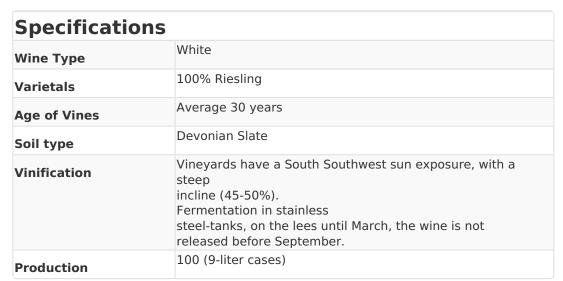

ny - Mosel**

Made in accordance with the stringent production criteria of the classification of the Bernkasteler Ring, wines with the designation "Grosses Gewächs Bernkasteler Ring" represent the premium line of the association's dry wines. These Grand Crus can only come from the best sites of the steep slopes and are distinguished by their exceptional aging potential. To be awarded the status of "Grosses Gewächs", selective hand-harvesting, a restriction of yields to 50 hl/ha and the passing of a stringent sensory examination by a highly qualified professional panel are required.

Piesporter Domherr is the ancient and original Piesporter Goldtröpfchen. It lies in the heart of Piesporter Goldtröpfchen right by the Mosel River. It consists of 4 hectares that are south-southeast facing.







## **Codes, Weights and Measures**

| UPC           | 7 84585 02379 0              |
|---------------|------------------------------|
| Units/Case    | 12                           |
| Unit Size     | 750 mL                       |
| Container     | bottle                       |
| scc           | 1 07 84585 02379 7           |
| Case Weight   | 34                           |
| Layers/Pallet | 10                           |
| ABV           | 12.50%                       |
| SRP           | \$ 48.99 USD<br>750mL Bottle |

## **Reviews and News**

2018 Weller-Lehnert Piesporter Domherr Grosses Gewächs Riesling - 91 PTS - WE

2016 Weller-Lehnert Piesporter Domherr Grosses Gewächs Riesling - 93 PTS - W&S