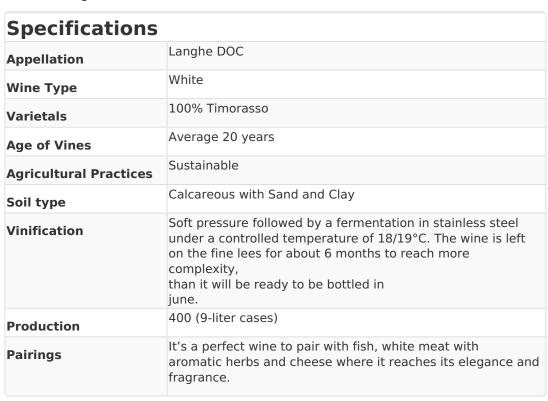

## **Italy - Piemonte - Langhe DOC**

The name 'sto fuori' means that it is out of the Timorasso classic area (that is south -east Piedmont) and also a little bit of 'madness' because to plant Timorasso in Langhe you must be Fuori (italian expression to say a little mad).

Yellow straw color with notes of broom flowers, pear aroma and crushed stones. Fresh in the mouth, tasty with lovely touches of mineral and grapefruit. Tangy acidity keeps it fresh and bright.

| Codes, Weights and Measures |                    |
|-----------------------------|--------------------|
| UPC                         | 7 84585 03250 1    |
| Units/Case                  | 12                 |
| Unit Size                   | 750 mL             |
| Container                   | bottle             |
| scc                         | 1 07 84585 03250 8 |
| Case Weight                 | 35                 |
| Cases/Pallet                | 50                 |
| Layers/Pallet               | 10                 |
| ABV                         | 12.50%             |