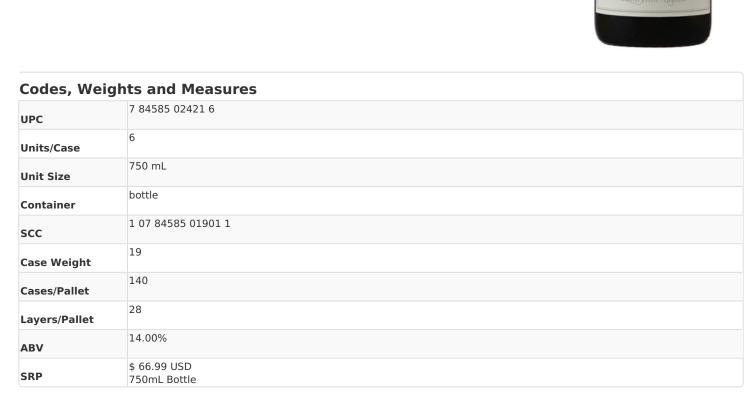

# Specifications

| Appellation            | Cape South Coast - Overberg                                                                                                                                                                                                                                                                                                                                                                                                              |
|------------------------|------------------------------------------------------------------------------------------------------------------------------------------------------------------------------------------------------------------------------------------------------------------------------------------------------------------------------------------------------------------------------------------------------------------------------------------|
| Varietals              | 100% Viognier                                                                                                                                                                                                                                                                                                                                                                                                                            |
| Agricultural Practices | Sustainable                                                                                                                                                                                                                                                                                                                                                                                                                              |
| Soil type              | decomposed shale                                                                                                                                                                                                                                                                                                                                                                                                                         |
| Vinification           | Vinified using minimal intervention, allowing the wine<br>showcase this special terroir. The grapes were whole bunch<br>pressed, slowly extracting the juice at a rate of 600 liters<br>per ton. The juice was cold settled for 48 hours and then<br>racked into 225 and 500 liter Burgundian barrels of which<br>30% were new, for spontaneous and natural fermentation and<br>18 months' maturation. Balance was the key to this wine. |
| Pairings               | lobster or gently spiced Asian food.                                                                                                                                                                                                                                                                                                                                                                                                     |