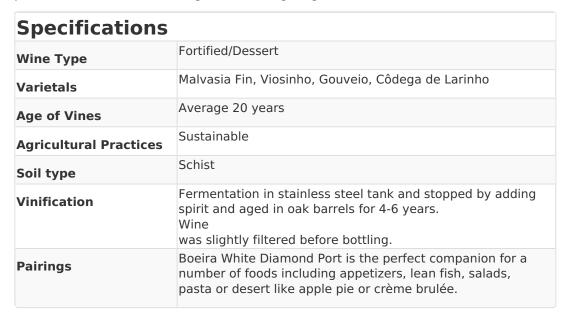

## **Boeira White Diamond Port**

## Quinta da Boeira

## **Portugal - Porto**

Light amber color. Citrus aromas with tangerine peel, peach jam and honey. On the palate, it is full-bodied but elegant with a lingering finish.

| Codes, Weights and Measures |                              |
|-----------------------------|------------------------------|
| UPC                         | 7 84585 02731 6              |
| Units/Case                  | 6                            |
| Unit Size                   | 750 mL                       |
| Container                   | bottle                       |
| SCC                         | 1 07 84585 02731 3           |
| Case Weight                 | 26                           |
| Cases/Pallet                | 54                           |
| Layers/Pallet               | 9                            |
| ABV                         | 19.50%                       |
| SRP                         | \$ 52.99 USD<br>750mL Bottle |