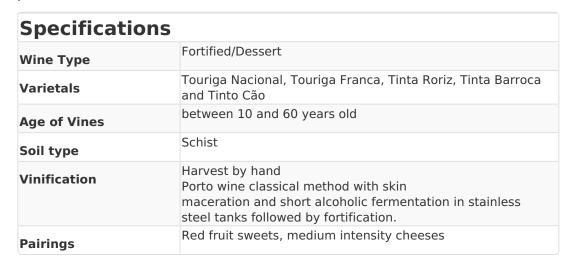

## **Boeira Tawny Port**

## Quinta da Boeira

## **Portugal - Porto**

Golden red color.

On the nose, aromas of red fruits with the complexity of dried fruits. In the mouth, its freshness is combined with a natural sweetness and a slight touch of wood.

RS: 134 g/Liter TA: 3.3 g/Liter pH: 3.6

| Codes, Weights and Measures |                              |
|-----------------------------|------------------------------|
| UPC                         | 7 84585 03278 5              |
| Units/Case                  | 6                            |
| Unit Size                   | 750 mL                       |
| Container                   | bottle                       |
| scc                         | 1 07 84585 03278 2           |
| Case Weight                 | 20                           |
| Cases/Pallet                | 80                           |
| Layers/Pallet               | 16                           |
| ABV                         | 19.50%                       |
| SRP                         | \$ 32.99 USD<br>750mL Bottle |