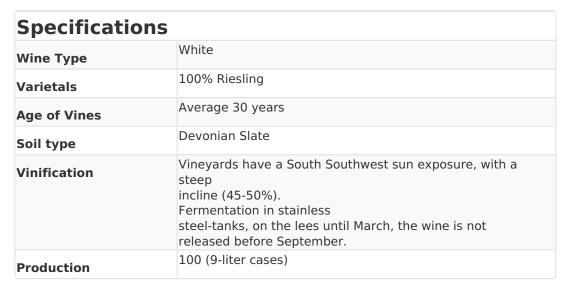

Piesporter Domherr is the ancient and original Piesporter Goldtröpfchen. It lies in the heart of Piesporter Goldtröpfchen right by the Mosel River. It consists of 4 hectares that are south-southeast facing.