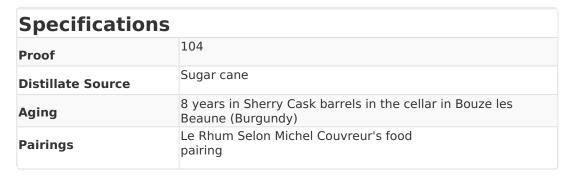

It is dry, no addition of sugar but very smooth and delicate because they only used Cane Sugar spirit.

No water, natural strength 52% with a subtle and complex length.

| Codes, Weights and Measures |                               |
|-----------------------------|-------------------------------|
| UPC                         | 7 84585 03138 2               |
| Units/Case                  | 6                             |
| Unit Size                   | 700 mL                        |
| Container                   | bottle                        |
| SCC                         | 1 07 84585 02821 1            |
| ABV                         | 52.00%                        |
| SRP                         | \$ 320.00 USD<br>700mL Bottle |