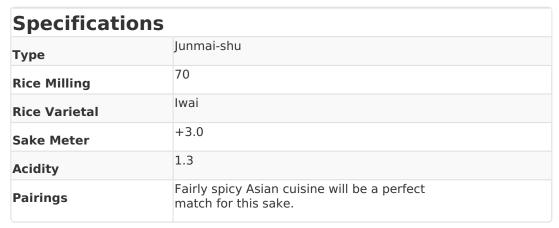

## Eikun Junmai Big Hawk

Eikun - Saito Shuzo Co. Ltd.

## Japan - Kyoto Prefecture - Kyoto

The Big Hawk expresses elegant sweet aromas from Iwai sake rice. The soft water source (low iron content) from the Fushimi Kyoto region makes for an enjoyable light and dry sake with a smooth, medium texture. The flavor is moderate and clean with a nice balance of sweetness. It shows a pleasantly dry finish.

The Big Hawk is made from 100% "IWAI SAKE RICE" which is only grown in Kyoto prefecture of Japan. In 1933, Iwai rice was created at the agricultural experiment station in Kyoto, and it was specifically designed for brewing quality sake. The aftermath of WWII saw a serious food crisis and sake rice was driven from the fields through national necessity. In 1988, the sake industry and agriculture industry teamed up to bring back the Iwai rice again. At that time, they only had a small amount of seeds, so it took about two years to harvest just enough volume to brew sake as a test run. Over the years, the Kyoto local sake brewers including Eikun have been improving their brewing skills to make high quality sake with Iwai rice.