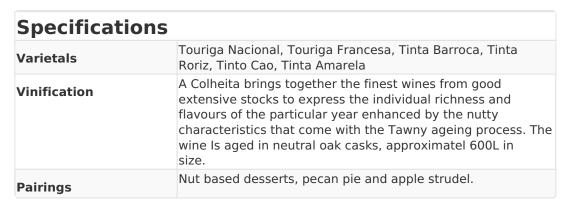

## Romariz Colheita Single Harvest Tawny (2006)

## **Romariz**

## **Portugal - Douro**

The color is beginning to denote the age, showing a certain similarity to coffee and waxed wood. The aroma combines quince-jam, delicate orange blossom and a touch of vanilla. Delicious smooth butterscotch and dried fruit flavors.





| Codes, Weights and Measures |                              |
|-----------------------------|------------------------------|
| UPC                         | 7 84585 01906 9              |
| Units/Case                  | 6                            |
| Unit Size                   | 750 mL                       |
| Container                   | bottle                       |
| SCC                         | 1 07 84585 01906 6           |
| Case Weight                 | 18                           |
| Cases/Pallet                | 105                          |
| Layers/Pallet               | 21                           |
| ABV                         | 20.00%                       |
| SRP                         | \$ 82.99 USD<br>750mL Bottle |