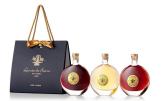

## **Portugal - Porto**

This gift pack consists of 3 different 100ML bottles:

- one bottle of White Port (https://www.kysela.com/wine/boeira-white-port.html)
- one bottle of Tawny Port (https://www.kysela.com/wine/boeira-tawny-port.html)
- one bottle of Ruby Port (https://www.kysela.com/wine/boeira-ruby-port.html)

Perfect impulse buy for the holidays or for a birthday gift!

| Codes, Weights and Measures |                               |
|-----------------------------|-------------------------------|
| UPC                         | 7 84585 03287 7               |
| Units/Case                  | 3                             |
| Unit Size                   | 100 mL                        |
| Container                   | bottle                        |
| SCC                         | 1 07 84585 03287 4            |
| Case Weight                 | 9                             |
| ABV                         | 19.50%                        |
| SRP                         | \$ 179.99 USD<br>100mL Bottle |