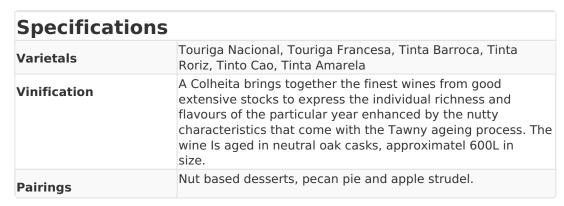

## Romariz Colheita Single Harvest Tawny (2006)

## **Romariz**

## **Portugal - Douro**

The color is beginning to denote the age, showing a certain similarity to coffee and waxed wood. The aroma combines quince-jam, delicate orange blossom and a touch of vanilla. Delicious smooth butterscotch and dried fruit flavors.





| Codes, Weights and Measures |                              |
|-----------------------------|------------------------------|
| UPC                         | 7 84585 01906 9              |
| Units/Case                  | 6                            |
| Unit Size                   | 750 mL                       |
| Container                   | bottle                       |
| scc                         | 1 07 84585 01906 6           |
| Case Weight                 | 18                           |
| Cases/Pallet                | 105                          |
| Layers/Pallet               | 21                           |
| ABV                         | 20.00%                       |
| SRP                         | \$ 82.99 USD<br>750mL Bottle |