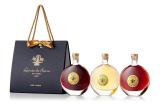

## Quinta da Boeira Gift 100ml White Ruby Tawny

## **Portugal - Porto**

This gift pack consists of 3 different 100ML bottles:

- one bottle of White Port (https://www.kysela.com/wine/boeira-white-port.html)
- one bottle of Tawny Port (https://www.kysela.com/wine/boeira-tawny-port.html)
- one bottle of Ruby Port (https://www.kysela.com/wine/boeira-ruby-port.html)

Perfect impulse buy for the holidays or for a birthday gift!

| Codes, Weights and Measures |                               |
|-----------------------------|-------------------------------|
| UPC                         | 7 84585 03287 7               |
| Units/Case                  | 3                             |
| Unit Size                   | 100 mL                        |
| Container                   | bottle                        |
| SCC                         | 1 07 84585 03287 4            |
| Case Weight                 | 9                             |
| ABV                         | 19.50%                        |
| SRP                         | \$ 179.99 USD<br>100mL Bottle |