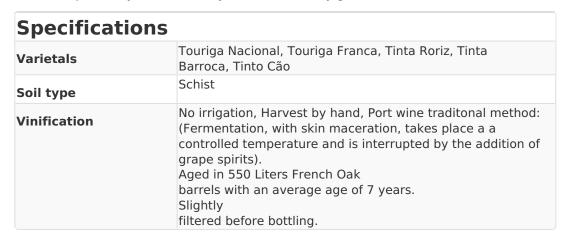

## Quinta da Boeira Gift 100ml White Ruby Tawny

## Quinta da Boeira

## **Portugal - Porto**

This gift pack consists of 3 different 100ML bottles:

- one bottle of White Port (https://www.kysela.com/wine/boeira-white-port.html)
- one bottle of Tawny Port (https://www.kysela.com/wine/boeira-tawny-port.html)
- one bottle of Ruby Port (https://www.kysela.com/wine/boeira-ruby-port.html)