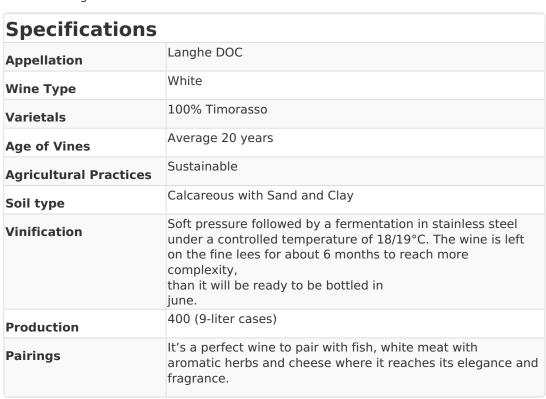

## **Italy - Piemonte - Langhe DOC**

The name 'sto fuori' means that it is out of the Timorasso classic area (that is south -east Piedmont) and also a little bit of 'madness' because to plant Timorasso in Langhe you must be Fuori (italian expression to say a little mad).

Yellow straw color with notes of broom flowers, pear aroma and crushed stones.. Fresh in the mouth, tasty with lovely touches of mineral and grapefruit. Tangy acidity keeps it fresh and bright.

| Codes, Weights and Measures |                    |
|-----------------------------|--------------------|
| UPC                         | 7 84585 03250 1    |
| Units/Case                  | 12                 |
| Unit Size                   | 750 mL             |
| Container                   | bottle             |
| SCC                         | 1 07 84585 03250 8 |
| Case Weight                 | 35                 |
| Cases/Pallet                | 50                 |
| Layers/Pallet               | 10                 |
| ABV                         | 12.50%             |