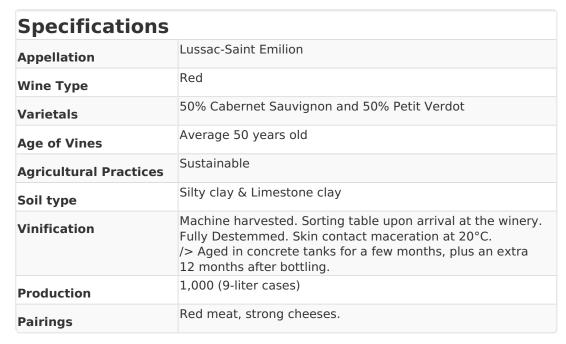

## France - Bordeaux - Lussac-Saint Emilion

Special terroir for Cabernet et Petit verdot. This wine is being created to coincide with the opening of our guest house "Le Repaire de Maltus Gîtes & Spa" in the Spring of 2024.

Tangy and fresh with the purity of fruit and creamy, fine and velvety tannins. Medium body.

RS: 0.7grams/Liter

TA: 3.31

| Codes, Weights and Measures |                              |
|-----------------------------|------------------------------|
| UPC                         | 7 84585 03344 7              |
| Units/Case                  | 12                           |
| Unit Size                   | 750 mL                       |
| Container                   | bottle                       |
| scc                         | 1 07 84585 03344 4           |
| Case Weight                 | 36                           |
| Cases/Pallet                | 50                           |
| Layers/Pallet               | 5                            |
| ABV                         | 13.50%                       |
| SRP                         | \$ 18.99 USD<br>750mL Bottle |