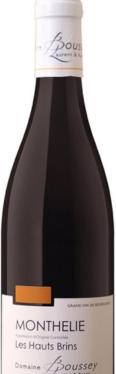

# **Boussey Monthelie Rouge Les Hauts Brins**

## France - Burgundy - Monthelie

The vineyard for this wine is located in the North-Esat corner of the appellation (not too far away from Volnay) and it has a perfect South sun exposure.

Boussey Monthelie Rouge shows a beautiful light garnet color. It displays classic aromas for the appellation with dark fruit and peony.