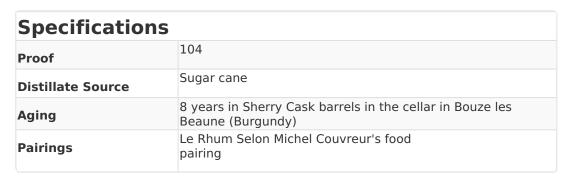

## France - Burgundy - Bouze-Les-Beaune

This is the first time Michel Couvreur Whiskies makes a mature Rum. The challenge was to give a Michel Couvreur soul to a rum with their Sherry barrels maturation. It is a blend of 2 different rums from the French West Indies: a rum from Martinique distilled in 2012 and a rum from Guadaloupe distilled in 2015.

It is dry, no addition of sugar but very smooth and delicate because they only used Cane Sugar spirit.

No water, natural strength 52% with a subtle and complex length.

| Codes, Weights and Measures |                               |
|-----------------------------|-------------------------------|
| UPC                         | 7 84585 03138 2               |
| Units/Case                  | 6                             |
| Unit Size                   | 700 mL                        |
| Container                   | bottle                        |
| SCC                         | 1 07 84585 02821 1            |
| ABV                         | 52.00%                        |
| SRP                         | \$ 320.00 USD<br>700mL Bottle |