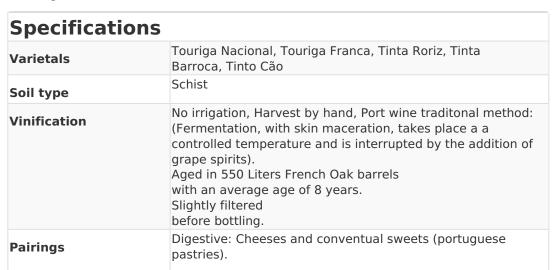

## **Boeira Tawny Reserve Port (200ml bottle)**

## Quinta da Boeira

## Portugal - Porto

Dark amber color. Notes of dried fruit and honey balanced with rich aromas of dried fruit and torrefaction. In the mouth, subtle flavors of crystallized fruit (cherry, dates and raisins), nuts and coffee. Elegant finish.

RS: 133g/Liter TA: 3.3g/Liter

| Codes, Weights and Measures |                              |
|-----------------------------|------------------------------|
| UPC                         | 7 84585 03290 7              |
| Units/Case                  | 6                            |
| Unit Size                   | 200 mL                       |
| Container                   | bottle                       |
| SCC                         | 1 07 84585 03290 4           |
| Case Weight                 | 9                            |
| ABV                         | 19.50%                       |
| SRP                         | \$ 30.99 USD<br>200mL Bottle |