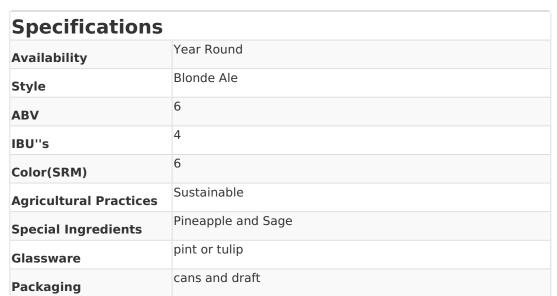

## **Backroom Brewery Pineapple Sage Blonde**

## **United States - Virginia - Middletown**

A classic Belgian-style blonde ale brewed with Belgian yeast and locally grown. Centennial hops. Pineapple and sage - grown on the Backroom Brewery farm - were both used to create this stunning summer refreshment.

| Codes, Weights and Measures |                                       |
|-----------------------------|---------------------------------------|
| UPC                         | 8 50013 82463 2                       |
| Units/Case                  | 24                                    |
| Unit Size                   | 16 oz                                 |
| Container                   | can                                   |
| Cases/Pallet                | 80                                    |
| Layers/Pallet               | 10                                    |
| ABV                         | 6.00%                                 |
| SRP                         | \$ 20.99 USD<br>4-pack / 16oz 4-packs |